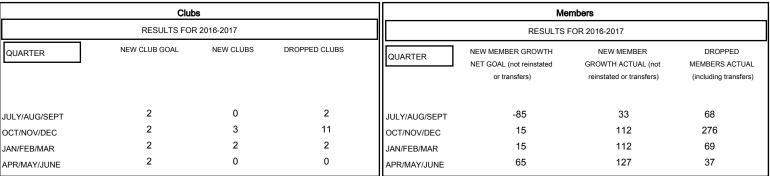

## MONTHLY MEMBERSHIP PROGRESS REPORT

District 305 S

Results as of: 5/31/2017





## GOALS AND ACTUAL NEW CLUBS CUMULATIVE



## GOALS AND ACTUAL MEMBERS CUMULATIVE



| DROPPED CLUBS: 15 |     | 64 CLUBS OF 108 ADDED 1 OR MORE<br>NEW MEMBERS | MALE                       | GENDER DISTRIBUTION  MALE 1,272 (71.78%)  FEMALE 500 (28.22%) |     |
|-------------------|-----|------------------------------------------------|----------------------------|---------------------------------------------------------------|-----|
| DROPPED MEMBERS   |     |                                                | T EW/ CE                   | (20.22.74)                                                    |     |
| DECEASED          | 0   | CLICK HERE FOR CUMULATIVE MEMBERSHIP DATA      | TOTAL FAMILY UNIT MEMBERS  |                                                               | 794 |
| CLUB C