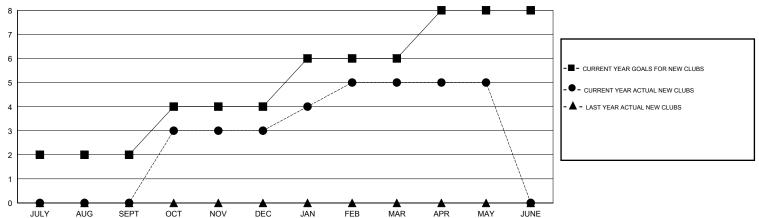

## GOALS AND ACTUAL MEMBERS CUMULATIVE

| DROPPED CLUBS: 15 |     | 64 CLUBS OF 108 ADDED 1 OR MORE<br>NEW MEMBERS | MALE                       | GENDER DISTRIBUTION  MALE 1,272 (71.78%)  FEMALE 500 (28.22%) |     |
|-------------------|-----|------------------------------------------------|----------------------------|---------------------------------------------------------------|-----|
| DROPPED MEMBERS   |     |                                                | T EW/ CE                   | (20.22.74)                                                    |     |
| DECEASED          | 0   | CLICK HERE FOR CUMULATIVE MEMBERSHIP DATA      | TOTAL FAMILY UNIT MEMBERS  |                                                               | 794 |
| CLUB CANCELLED    | 203 |                                                | FAMILY MEMBERS PAYING HALF |                                                               | 521 |
| OTHER             | 246 |                                                |                            |                                                               | 521 |
| TOTAL             | 449 |                                                |                            |                                                               |     |